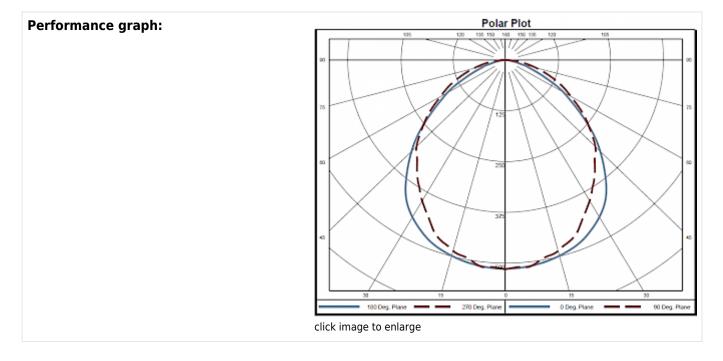

## **Technical Data**

| Operating Temperature Range: | -30°C - 50°C                                |
|------------------------------|---------------------------------------------|
| Mounting:                    | M5 screws (x2)                              |
| Dimensions A x B x C (D+E):  | 420 x 90 x 45 mm                            |
| Weight:                      | 2 kg                                        |
| Voltage / Frequency:         | 115 - 230 V ~ 50/60 Hz                      |
| Rated current:               | 0.2 A                                       |
| Power consumption:           | 16 W                                        |
| Lamp:                        | EB-7801                                     |
| Luminosity:                  | 1500 lm / 5100 K                            |
| Lifetime:                    | 60,000 hrs. @ 20°C                          |
| Connection:                  | Recommended external backup fuse: 0.5 A (T) |