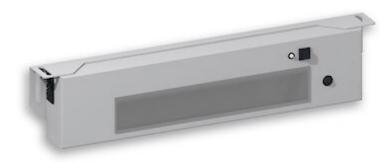

## **Motion Sensor operated LED lamp**

## Description

| Order Number:       | 490540612                 |                              |
|---------------------|---------------------------|------------------------------|
| Colour:             | RAL 9003                  |                              |
| Housing Material:   | Mild steel, powder coated |                              |
| Ingress Protection: | IP 20                     |                              |
| Included:           | Motion sensor             |                              |
| Approvals:          | CE, cURus                 |                              |
| UL File Number:     | E358386                   |                              |
| Accessories:        | <b>Bi</b>                 | Power cable AC black, 0.7 m  |
|                     | BH                        | Power cable AC orange, 0.7 m |
|                     | <b>01</b>                 | Power cable AC black, 3 m    |
|                     |                           | Power cable AC orange, 3 m   |

## **Technical Data**

| Operating Temperature Range: | -30°C - 50°C                                |
|------------------------------|---------------------------------------------|
| Mounting:                    | M5 screws (x2)                              |
| Dimensions A x B x C (D+E):  | 420 x 90 x 45 mm                            |
| Weight:                      | 2 kg                                        |
| Voltage / Frequency:         | 115 - 230 V ~ 50/60 Hz                      |
| Rated current:               | 0.2 A                                       |
| Power consumption:           | 16 W                                        |
| Lamp:                        | EB-7801                                     |
| Luminosity:                  | 1500 lm / 5100 K                            |
| Lifetime:                    | 60,000 hrs. @ 20°C                          |
| Connection:                  | Recommended external backup fuse: 0.5 A (T) |