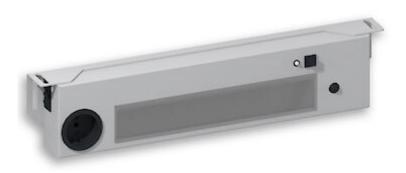

#### Sensor operated enclosure LED lamp

### **Description**

**Order Number:** 490502612

Colour: RAL 9003

**Housing Material:** Mild steel, powder coated

**Ingress Protection:** IP 20

**Included:** Motion sensor

Schuko outlet (max. 16 A) Daisy Chain max. 10

#### **Accessories:**

Power cable AC black, 0.7 m

Power cable AC orange, 0.7 m

Power cable AC black, 3 m

Power cable AC orange, 3 m

Daisy Chain cable AC black, 0.7 m

Daisy Chain cable AC orange, 0.7 m

Daisy Chain cable AC black, 1.2 m

## **Technical Data**

| Operating Temperature Range: | -30°C - 50°C                                                      |
|------------------------------|-------------------------------------------------------------------|
| Mounting:                    | M5 screws (x2)                                                    |
| Dimensions A x B x C (D+E):  | 420 x 90 x 45 mm                                                  |
| Weight:                      | 2 kg                                                              |
| Voltage / Frequency:         | 230 V ~ 50/60 Hz                                                  |
| Rated current:               | 16.8 A                                                            |
| Power consumption:           | 16 W                                                              |
| Lamp:                        | EB-7801                                                           |
| Luminosity:                  | 1500 lm / 5100 K                                                  |
| Lifetime:                    | 60,000 hrs. @ 20°C                                                |
| Connection:                  | Recommended external backup fuse: 17 A (T) or circuit breaker C16 |