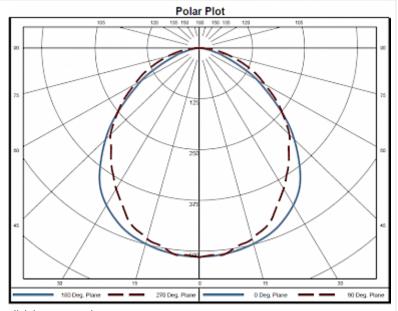

rrent:               | 16.8 A                                                            |
| Power consumption:           | 16 W                                                              |
| Lamp:                        | EB-7801                                                           |
| Luminosity:                  | 1500 lm / 5100 K                                                  |
| Lifetime:                    | 60,000 hrs. @ 20°C                                                |
| Connection:                  | Recommended external backup fuse: 17 A (T) or circuit breaker C16 |

Please click on the graphics to download.

More CAD drawings can be found under Product Download.

<sup>&</sup>gt; Overview Product Group STRIPLITE - LED Enclosure Lights



#### **Performance graph:**



click image to enlarge



# **Order Information**

**Taric code** 94054099