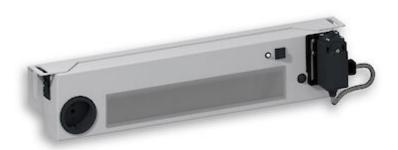

### Motion sensor operated enclosure LED lamp

## **Description**

**Order Number:** 490504612

Colour: RAL 9003

**Housing Material:** Mild steel, powder coated

**Ingress Protection:** IP 20

**Included:** Motion sensor

Schuko outlet (max. 16 A) Door contact ready

## **Technical Data**

| Operating Temperature Range: | -30°C - 50°C                                                      |
|------------------------------|-------------------------------------------------------------------|
| Mounting:                    | M5 screws (x2)                                                    |
| Dimensions A x B x C (D+E):  | 420 x 90 x 45 mm                                                  |
| Weight:                      | 2 kg                                                              |
| Voltage / Frequency:         | 230 V ~ 50/60 Hz                                                  |
| Rated current:               | 16.8 A                                                            |
| Power consumption:           | 16 W                                                              |
| Lamp:                        | EB-7801                                                           |
| Luminosity:                  | 1500 lm / 5100 K                                                  |
| Lifetime:                    | 60,000 hrs. @ 20°C                                                |
| Connection:                  | Recommended external backup fuse: 17 A (T) or circuit breaker C16 |